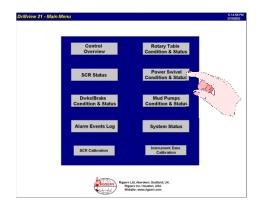

#### **CONTROL OVERVIEW:**

This is the control screen during normal operations. The driller can control all the drilling machinery with a touch of a finger.

#### **DRILLING MACHINERY SETTING:**

The operating conditions and setting of all drilling machinery can be displayed and controlled from this screen.

#### **ALARM MONITORING & LOGS:**

Any abnormality in the drilling machinery or on the drilling rig concerning the driller will be annunciated and logged.

One Attractive Color LCD Panel will display:

Drilling Instrumentation Panel Mud Instrumentation Panel Tripping Instrumentation Panel Drilling Data Monitor Drilling Recorder Calibration / Configuration Panel