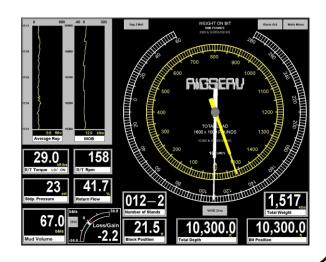

#### BY THE TOUCH OF A FINGER

The "Drillview 21" is a **Drilling Data Monitor**:

Displays related to Drilling & Mud Information on One Screen Provides an Accurate, overall view of the Operations.

Shows Trend and Interaction Data. Displays MWD and Directional Data. Custom

"Drillview 21" **Displays Tripping Information**: (Manually or Automatically)

Drill Depth & Bit Position Number of Stands & Singles Trip Tank Volume & Level Fill Count & Fill Volume Flow Return & Gain / Loss Crown & Floor Protection Kick/Flow protection

#### "Drillview 21" **Displays Mud Information**:

Mud Volume, Gain / Loss & Flow Pump Speed, Stroke, Pressure & Discharge Tank Volume & Trip Tank Gauging, Alarm, etc.