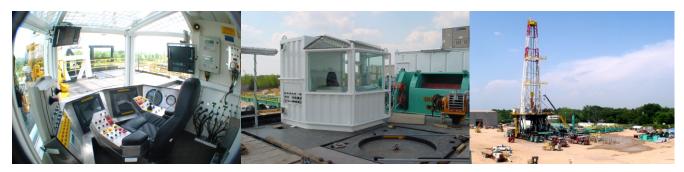

# **RIGSERV INTERNATIONAL**

Rigserv Integrated Drilling Controls in a driller's cabin allow the driller to control the drawworks, top-drive, ironroughneck, pipe packer, AC drive, and drilling instrumentation system from an ergonomically designed driller's chair & console.

Rigserv integrated drilling controls system on **the world's most advanced land rig**. It is operating in a desert environment with a day time temperature of 55°c.

Rigserv Integrated Control System can be operated by drillers without any costly simulation training for drilling automation. It has been successfully replacing conventional drilling controls for more than 4 years.

Rigserv Integrated Drilling Control System on **the world's largest jack-up rig**. The rigs are designed for all weather worldwide drilling environment.