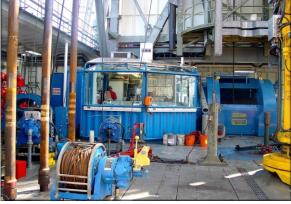

Rigserv Integrated Drilling Control System on **the world's largest jack-up rig**. The rigs are designed for all weather worldwide drilling environment.

Rigserv built the very first Integrated Driller's Control Cabin, with remote brake handle and "wrap-around" console back in 1985; Rigserv has built the most integrated drilling control cabins with sophisticated controls than anyone else. With 25 years of knowledge and experience we provide personal, reliable, turnkey service to our customers.