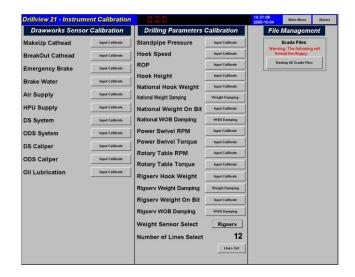

# "Drillview 21" is a Driller's Alarm Annunciation and Calibration Panel:

igh / Low alarm setting and display of all alarm conditions

On-Screen calibration - simplifies set-up Customized configuration of display format -Password Protected

#### **ALARM MONITORING & LOGS:**

Any abnormality in the drilling machinery or on the drilling rig concerning the driller will be annunciated and logged.

One Attractive Color LCD Panel will display:

Drilling Instrumentation Panel Mud Instrumentation Panel Tripping Instrumentation Panel Drilling Data Monitor Drilling Recorder Calibration / Configuration Panel