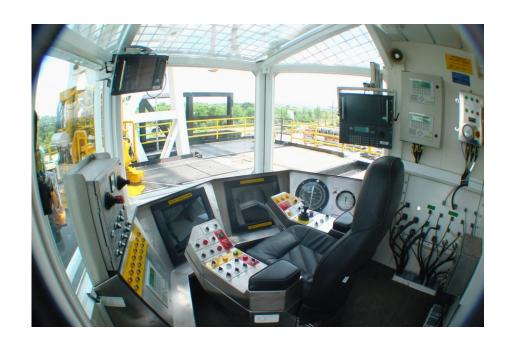

# **RIGSERV INTERNATIONAL**

Rigserv Integrated Drilling Controls in a driller's cabin allow the driller to control the drawworks, top-drive, ironroughneck, pipe packer, AC drive, and drilling instrumentation system from an ergonomically designed driller's chair & console.

### RIGSERV INTEGRATED DRILLING CONTROL

The Driller controls the drilling operation from the chair and console for:

Complete drawworks function with anti-collision protection.

Topdrive control.

Rotary-Table control.

# RIGSERV INTEGRATED DRILLING CONTROL

Includes a touchscreen control, drilling SCADA System, providing full control function, instrumentation, monitoring and alarm functions of all drilling machinery within a single durable panel.

# AN INTEGRATED DRILLING INGINSTRUMENTATION

To monitor the drilling & Mud functions. It replaces ALL the conventional instrument panels and gauges including the mechanical Hydraulic Weight indicator.

Intelligent and multi-functional, displaying the appropriate data automatically during the drilling or tripping operations.