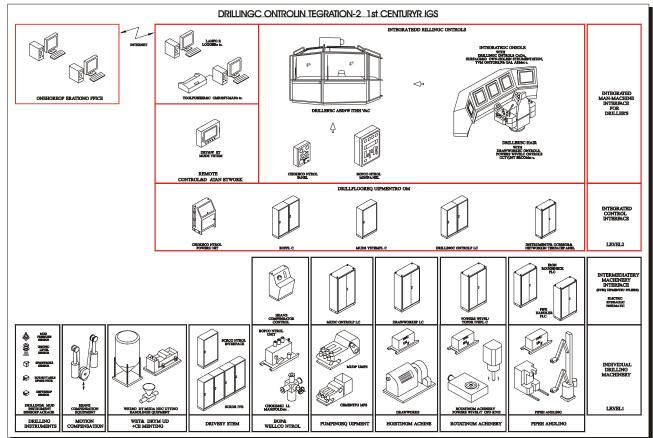

### RIGSERV INTEGRATED DRILLING CONTROL

The Driller controls the drilling operation from the chair and console for:

Complete drawworks function with anti-collision protection.

Topdrive control.

Rotary-Table control.

Elevator control.

# RIGSERV INTEGRATED DRILLING CONTROL

Includes a touchscreen control, drilling SCADA System, providing full control function, instrumentation, monitoring and alarm functions of all drilling machinery within a single durable panel.

# AN INTEGRATED DRILLING INGINSTRUMENTATION

To monitor the drilling & Mud functions. It replaces ALL the conventional instrument panels and gauges including the mechanical Hydraulic Weight indicator.

Intelligent and multi-functional, displaying the appropriate data automatically during the drilling or tripping operations.