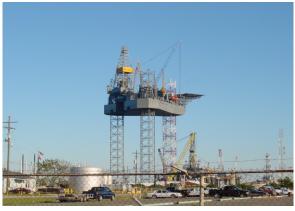

Rigserv Integrated Drilling Control System on **the world's largest jack-up rig**. The rigs are designed for all weather worldwide drilling environment.