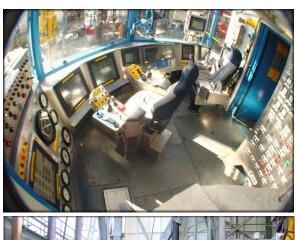

# **RIGSERV INTERNATIONAL**

Rigserv Integrated Drilling Controls in a driller's cabin allow the driller to control the drawworks, top-drive, ironroughneck, pipe packer, AC drive, and drilling instrumentation system from an ergonomically designed driller's chair & console.

Rigserv integrated drilling controls system on **the world's most advanced land rig**. It is operating in a desert environment with a day time temperature of 55°c.

Rigserv Integrated Control System can be operated by drillers without any costly simulation training for drilling automation. It has been successfully replacing conventional drilling controls for more than 4 years.

### RIGSERV INTEGRATED DRILLING CONTROL

The Driller controls the drilling operation from the chair and console for:

Complete drawworks function with anti-collision protection.

Topdrive control.

Rotary-Table control.

# RIGSERV INTEGRATED DRILLING CONTROL

Includes a touchscreen control, drilling SCADA System, providing full control function, instrumentation, monitoring and alarm functions of all drilling machinery within a single durable panel.