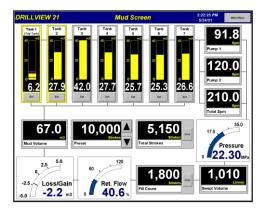

#### "Drillview 21" **Displays Mud Information**:

Mud Volume, Gain / Loss & Flow Pump Speed, Stroke, Pressure & Discharge Tank Volume & Trip Tank Gauging, Alarm, etc.