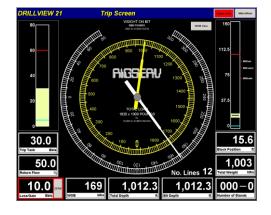

"Drillview 21" **Displays Tripping Information**: (Manually or Automatically)

Drill Depth & Bit Position Number of Stands & Singles Trip Tank Volume & Level Fill Count & Fill Volume Flow Return & Gain / Loss Crown & Floor Protection Kick/Flow protection