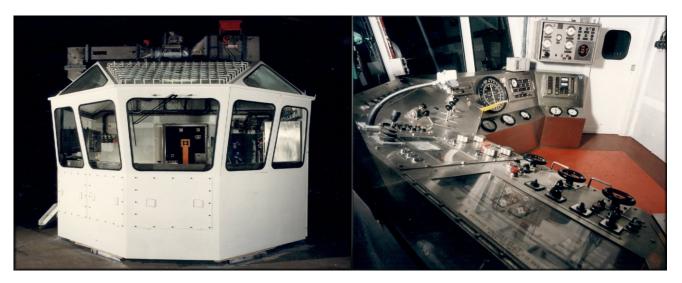

Rigserv built the very first Integrated Driller's Control Cabin, with remote brake handle and "wrap-around" console back in 1985; Rigserv has built the most integrated drilling control cabins with sophisticated controls than anyone else. With 25 years of knowledge and experience we provide personal, reliable, turnkey service to our customers.

### RIGSERV INTEGRATED DRILLING CONTROL

The Driller controls the drilling operation from the chair and console for:

Complete drawworks function with anti-collision protection.

Topdrive control.

Rotary-Table control.