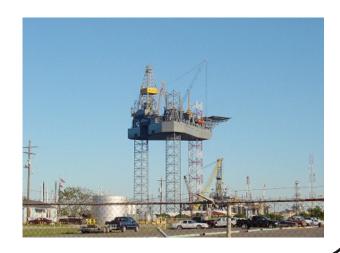

Rigserv Integrated Drilling Control System on **the world's largest jack-up rig**. The rigs are designed for all weather worldwide drilling environment.