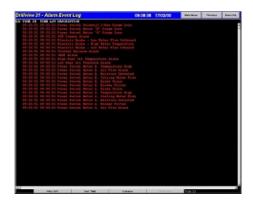

#### **ALARM MONITORING & LOGS:**

Any abnormality in the drilling machinery or on the drilling rig concerning the driller will be annunciated and logged.

One Attractive Color LCD Panel will display:

Drilling Instrumentation Panel Mud Instrumentation Panel Tripping Instrumentation Panel Drilling Data Monitor Drilling Recorder Calibration / Configuration Panel