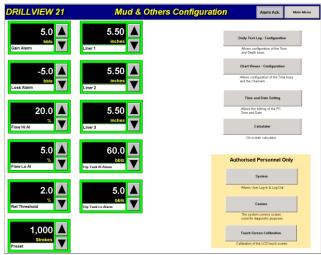

#### "Drillview 21" **Displays Mud Information**:

Mud Volume, Gain / Loss & Flow Pump Speed, Stroke, Pressure & Discharge Tank Volume & Trip Tank Gauging, Alarm, etc.

#### **ALARM MONITORING & LOGS:**

Any abnormality in the drilling machinery or on the drilling rig concerning the driller will be annunciated and logged.

One Attractive Color LCD Panel will display:

Drilling Instrumentation Panel Mud Instrumentation Panel Tripping Instrumentation Panel Drilling Data Monitor Drilling Recorder Calibration / Configuration Panel