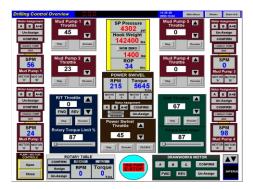

#### BY THE TOUCH OF A FINGER

The "Drillview 21" is a **Drilling Data Monitor**:

Displays related to Drilling & Mud Information on One Screen Provides an Accurate, overall view of the Operations.

Shows Trend and Interaction Data. Displays MWD and Directional Data. Custom

"Drillview 21" **Displays Tripping Information**: (Manually or Automatically)

Drill Depth & Bit Position Number of Stands & Singles Trip Tank Volume & Level Fill Count & Fill Volume Flow Return & Gain / Loss Crown & Floor Protection Kick/Flow protection

#### "Drillview 21" **Displays Mud Information**:

Mud Volume, Gain / Loss & Flow Pump Speed, Stroke, Pressure & Discharge Tank Volume & Trip Tank Gauging, Alarm, etc.