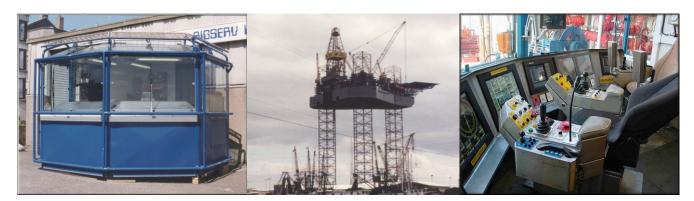

Rigserv Integrated Drilling Control System on **the world's largest jack-up rig**. The rigs are designed for all weather worldwide drilling environment.

### RIGSERV INTEGRATED DRILLING CONTROL

The Driller controls the drilling operation from the chair and console for:

Complete drawworks function with anti-collision protection.

Topdrive control.

Rotary-Table control.