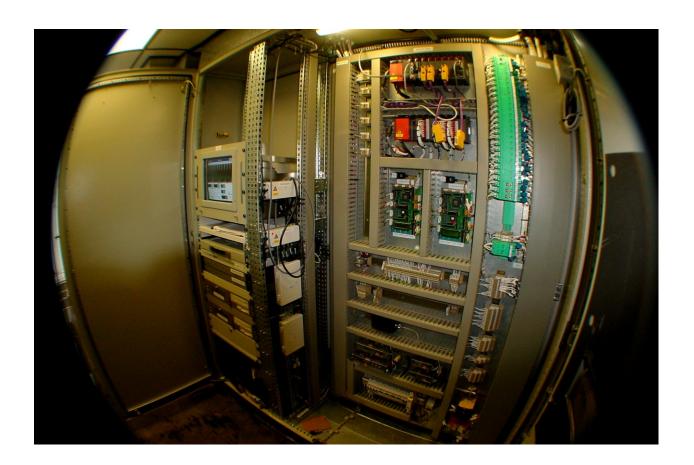

# RIGSERV INTEGRATED DRILLING CONTROL

Includes a touchscreen control, drilling SCADA System, providing full control function, instrumentation, monitoring and alarm functions of all drilling machinery within a single durable panel.

# AN INTEGRATED DRILLING INGINSTRUMENTATION

To monitor the drilling & Mud functions. It replaces ALL the conventional instrument panels and gauges including the mechanical Hydraulic Weight indicator.

Intelligent and multi-functional, displaying the appropriate data automatically during the drilling or tripping operations.

#### **MENU DRIVEN TOUCH SCREEN FOR:**

SCR/AC Drive Control
Power Swivel / Top Drive Control
Zone Management Control
Condition Monitoring of Machinery
Preset and Adjustable Limits
Fully Expandable For Future Need