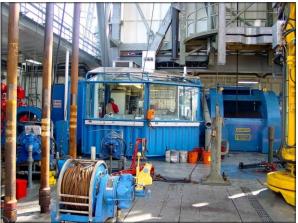

# **RIGSERV INTERNATIONAL**

Rigserv Integrated Drilling Controls in a driller's cabin allow the driller to control the drawworks, top-drive, ironroughneck, pipe packer, AC drive, and drilling instrumentation system from an ergonomically designed driller's chair & console.

Rigserv integrated drilling controls system on **the world's most advanced land rig**. It is operating in a desert environment with a day time temperature of 55°c.

Rigserv Integrated Control System can be operated by drillers without any costly simulation training for drilling automation. It has been successfully replacing conventional drilling controls for more than 4 years.

Rigserv Integrated Drilling Control System on **the world's largest jack-up rig**. The rigs are designed for all weather worldwide drilling environment.