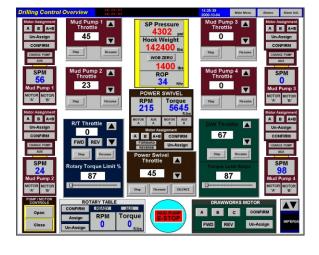

#### **CONTROL OVERVIEW:**

This is the control screen during normal operations. The driller can control all the drilling machinery with a touch of a finger.

#### **DRILLING MACHINERY SETTING:**

The operating conditions and setting of all drilling machinery can be displayed and controlled from this screen.

#### **ALARM MONITORING & LOGS:**

Any abnormality in the drilling machinery or on the drilling rig concerning the driller will be annunciated and logged.

One Attractive Color LCD Panel will display:

Drilling Instrumentation Panel Mud Instrumentation Panel Tripping Instrumentation Panel Drilling Data Monitor Drilling Recorder Calibration / Configuration Panel