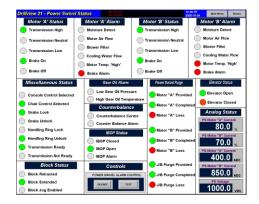

# "Drillview 21" is a Driller's Alarm Annunciation and Calibration Panel:

igh / Low alarm setting and display of all alarm conditions

On-Screen calibration - simplifies set-up Customized configuration of display format -Password Protected