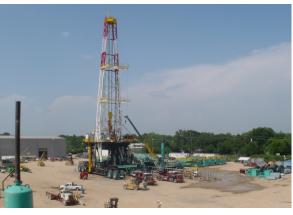

Rigserv integrated drilling controls system on **the world's most advanced land rig**. It is operating in a desert environment with a day time temperature of 55°c.

Rigserv Integrated Control System can be operated by drillers without any costly simulation training for drilling automation. It has been successfully replacing conventional drilling controls for more than 4 years.