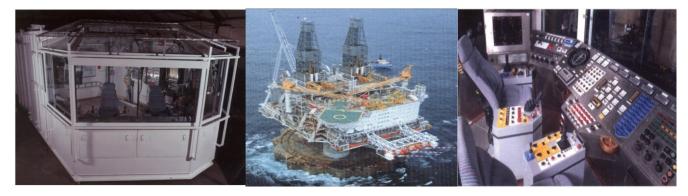

Rigserv Integrated Drilling Control System on **the world's largest jack-up rig**. The rigs are designed for all weather worldwide drilling environment.

# RIGSERV'S LEADERSHIP IN DRILLING CONTROL & INSTRUMENTATION

**RIGSERV'S** LATEST INTEGRATED DRILLING CONTROL SYSTEM ON THE WORLD'S MOST ADVANCED US \$ 32 MILLION LAND RIGS FOR NDC.

RIGSERV'S TOUCHSCREEN DRILLING CONTROL & INSTRUMENTATION SYSTEMS ON THE WORLD'S LARGEST JACKUP RIGS ROWAN GORILLA 5, 6, 7& 8 COSTING SOME \$200 MILLION TO BUILD IN 1998/1999/2000/2002.