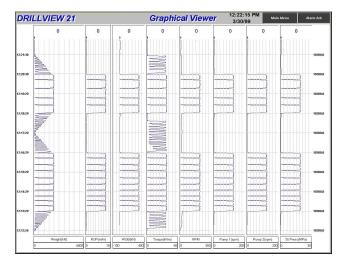

#### "Drillview 21" is a **Drilling Data Recorder**:

Graphically Displays selected drilling parameters.

Time based, depth based or event based Paperless recorder

Displays information on MWD or directional drilling activities

Kick prediction

Archiving