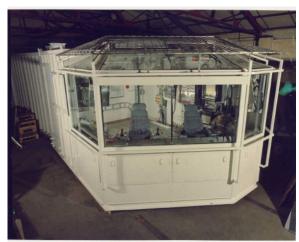

Rigserv built the very first Integrated Driller's Control Cabin, with remote brake handle and "wrap-around" console back in 1985; Rigserv has built the most integrated drilling control cabins with sophisticated controls than anyone else. With 25 years of knowledge and experience we provide personal, reliable, turnkey service to our customers.

Rigserv is an independent drilling control and automation designer. We represent the interests of the rig owner by designing, engineering or modifying the drilling controls into a single purpose module. The result is a state-of-the art, completely coordinated Drilling Control Center for any and all customer equipment.

Rigserv's Automated Drilling Control Cabin, can be equipped with:

Touchscreen automated drilling control panel
Topdrive / Power Swivel controls
Pipe handling machine controls
Alarm annunciator
BOP / Diverter control panel
Heave compensation control

Drilling instrument panel Drawworks controls CCTV system Driller's control chair Choke control panel Zone Management