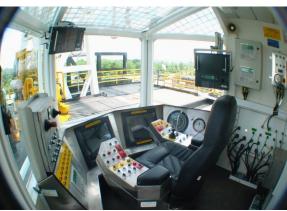

# **RIGSERV INTERNATIONAL**

Rigserv Integrated Drilling Controls in a driller's cabin allow the driller to control the drawworks, top-drive, ironroughneck, pipe packer, AC drive, and drilling instrumentation system from an ergonomically designed driller's chair & console.

### RIGSERV INTEGRATED DRILLING CONTROL

The Driller controls the drilling operation from the chair and console for:

Complete drawworks function with anti-collision protection.

Topdrive control.

Rotary-Table control.

# RIGSERV INTEGRATED DRILLING CONTROL

Includes a touchscreen control, drilling SCADA System, providing full control function, instrumentation, monitoring and alarm functions of all drilling machinery within a single durable panel.