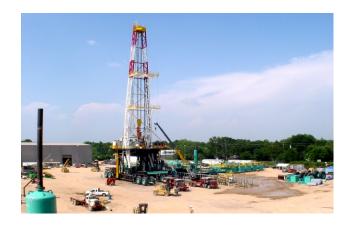

Rigserv integrated drilling controls system on **the world's most advanced land rig**. It is operating in a desert environment with a day time temperature of 55°c.

Rigserv Integrated Control System can be operated by drillers without any costly simulation training for drilling automation. It has been successfully replacing conventional drilling controls for more than 4 years.