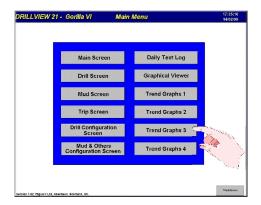

#### BY THE TOUCH OF A FINGER

The "Drillview 21" is a **Drilling Data Monitor**:

Displays related to Drilling & Mud Information on One Screen Provides an Accurate, overall view of the Operations.

Shows Trend and Interaction Data. Displays MWD and Directional Data. Custom