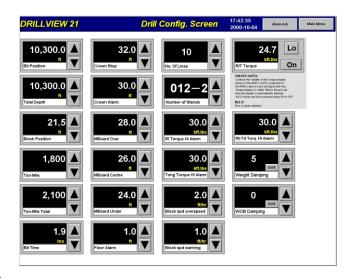

#### **CONTROL OVERVIEW:**

This is the control screen during normal operations. The driller can control all the drilling machinery with a touch of a finger.

#### **DRILLING MACHINERY SETTING:**

The operating conditions and setting of all drilling machinery can be displayed and controlled from this screen.