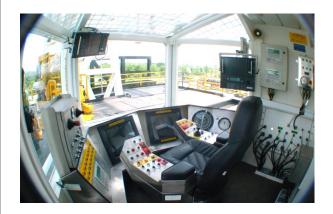

# **RIGSERV INTERNATIONAL**

Rigserv Integrated Drilling Controls in a driller's cabin allow the driller to control the drawworks, top-drive, ironroughneck, pipe packer, AC drive, and drilling instrumentation system from an ergonomically designed driller's chair & console.

# RIGSERV INTEGRATED DRILLING CONTROL

Includes a touchscreen control, drilling SCADA System, providing full control function, instrumentation, monitoring and alarm functions of all drilling machinery within a single durable panel.