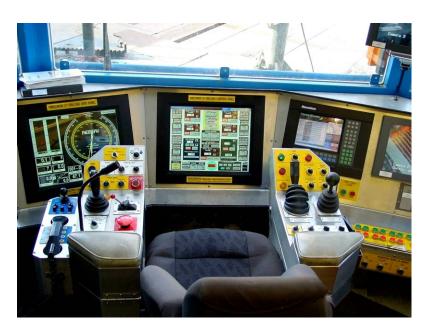

# **RIGSERV INTERNATIONAL**

Rigserv Integrated Drilling Controls in a driller's cabin allow the driller to control the drawworks, top-drive, ironroughneck, pipe packer, AC drive, and drilling instrumentation system from an ergonomically designed driller's chair & console.

### RIGSERV INTEGRATED DRILLING CONTROL

The Driller controls the drilling operation from the chair and console for:

Complete drawworks function with anti-collision protection.

Topdrive control.

Rotary-Table control.

Elevator control.

# RIGSERV INTEGRATED DRILLING CONTROL

Includes a touchscreen control, drilling SCADA System, providing full control function, instrumentation, monitoring and alarm functions of all drilling machinery within a single durable panel.